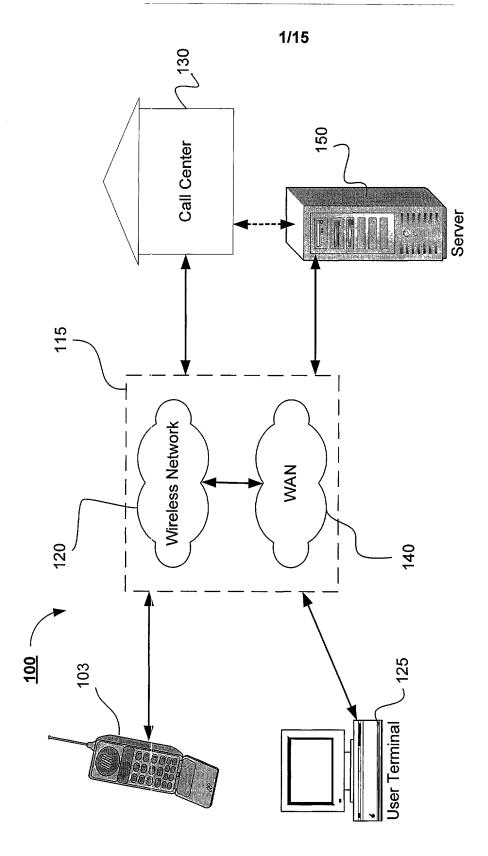

Title: Wireless Information Systems and Methods Inventor: Yang et al. Docket No. 55099.00014

Docket No. 55099.00014

2/15

FIG. 1b

then the mil that the time that it to the time the time the the thin the time that the